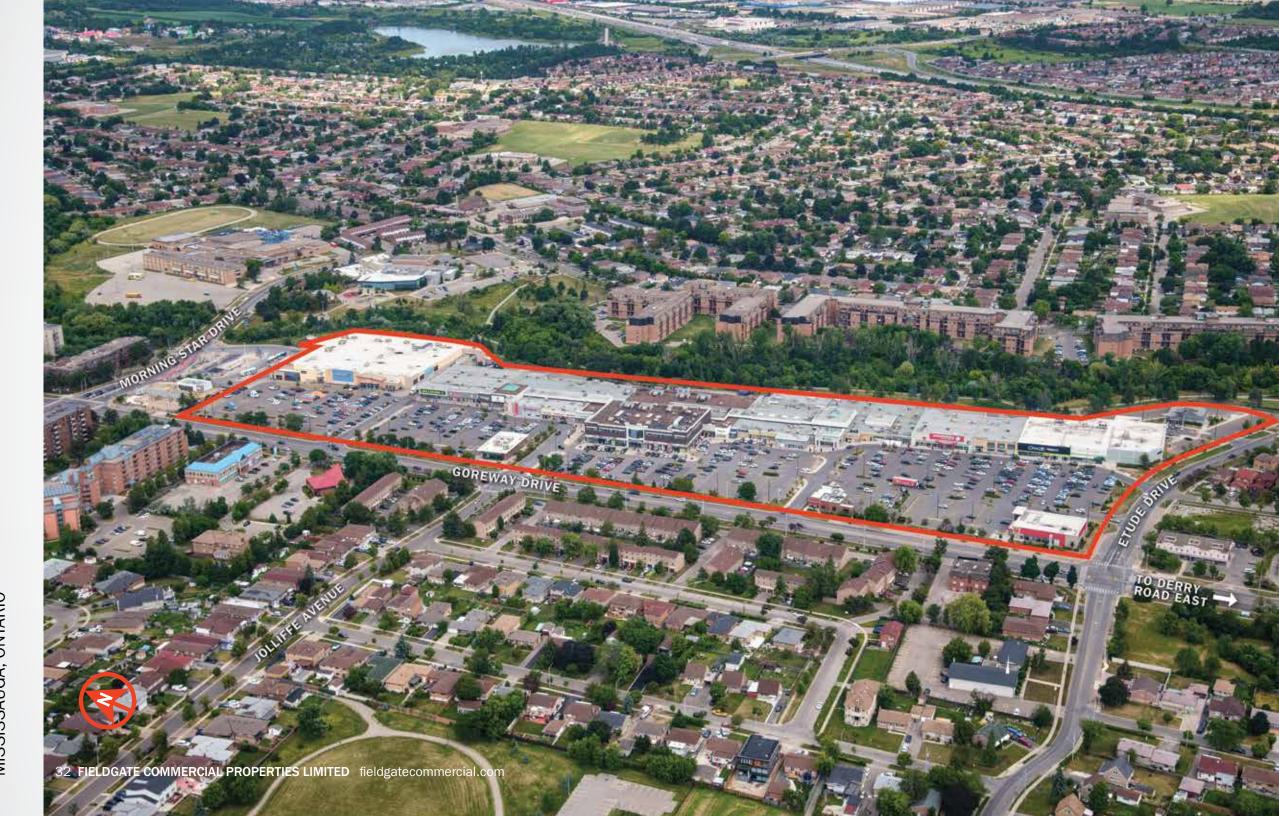

# WESTWOOD SQUARE

MISSISSAUGA, ONTARIO

### LOCATION

Goreway Dr & Derry Rd E Mississauga, Ontario

#### SITE FEATURES

- · Services established trade area of 40,000
- Contains established mix of service commercial and retail in urban setting
- Lands available for expansion and revitalization