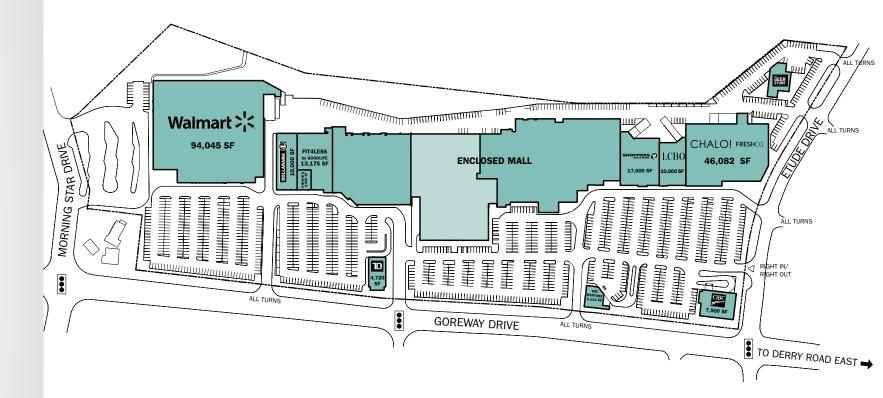

# **TOTAL GLA** 425,000 sq. ft.

#### **TENANTS**

Walmart Chalo! FreshCo. Shoppers Drug Mart Beer Store CIBC Dollarama Fit4Less by GoodLife HSBC LCB0 Popeyes RBC