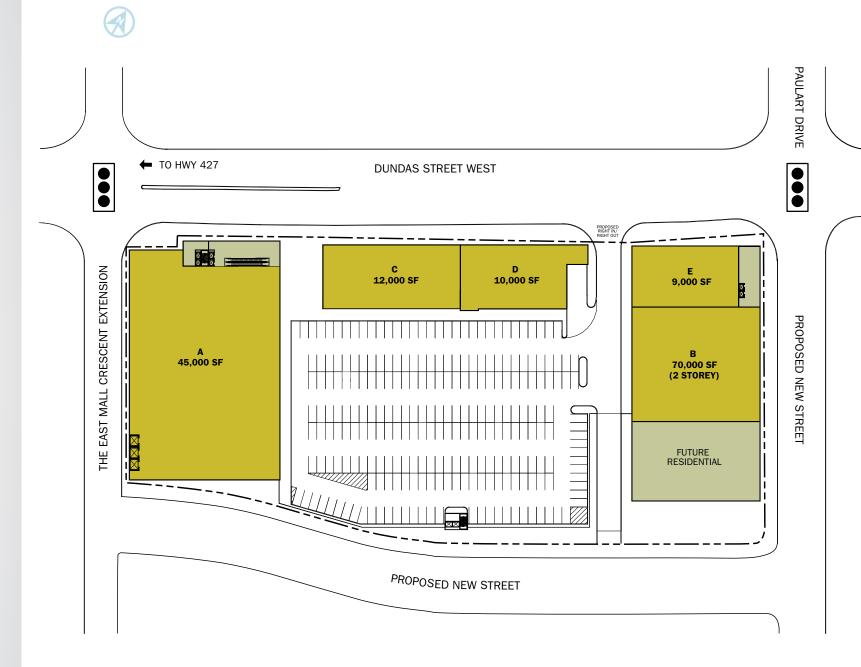

## LOCATION

146,000 sq. ft.

Dundas St W & The East Mall Cres Toronto, Ontario

## DEMOGRAPHICS Population 84,047 (3 km) 244,316 (5 km) **Average Household** Income

\$110,616 (3 km) \$124,479 (5 km)

Employment 66,922 (3 km) 123,949 (5 km)

AVAILABLE SPACE LEASED SPACE RESIDENTIAL SPACE