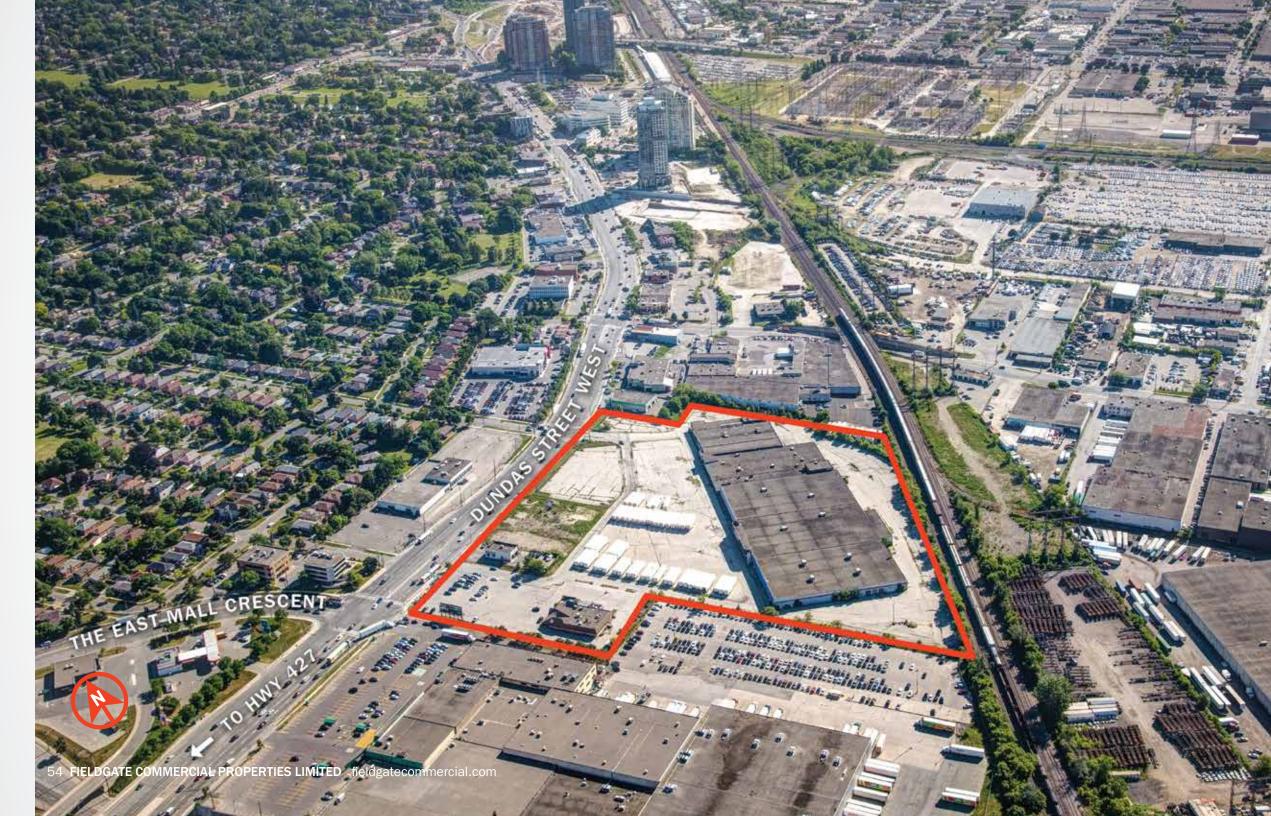

## LOCATION

146,000 sq. ft.

Dundas St W & The East Mall Cres Toronto, Ontario

## SITE FEATURES · Services established

**TOTAL GLA** 

neighbourhood · Close proximity to Kipling subway station · Targeted for a higher density community · Strategically located with easy access to Highway 427, Q.E.W. and Gardiner Expressway

> · Adjacent to Six Points redevelopment area

which includes the new

**Etobicoke Civic Centre** 